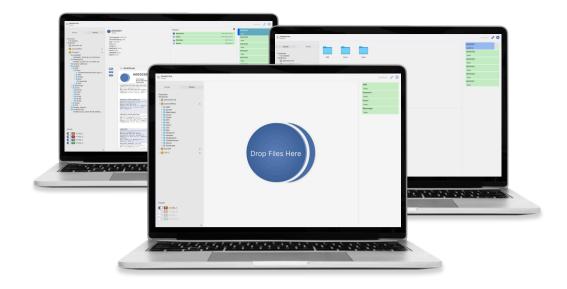

# Securely Offload and Manage Your Files

#### Presets

define your destinations, provide custom output folder naming, and select verification and report type(s)