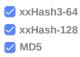

#### Sony Venice 6K & 8K Support

offload your Sony Venice files with lightning fast transfer speeds ensuring you're ready for the next card

Checksum Verification

choose from multiple different verification options such as xxHash algorithms, MD5, SHA and more